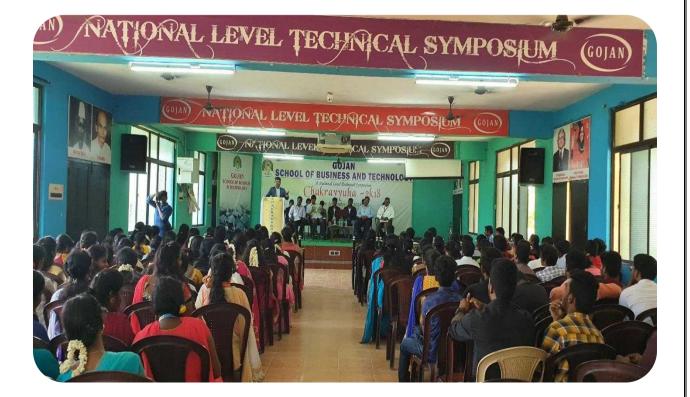

6.2.1. Strategic/Perspective Plan

#### ORGANIZATIONAL CHART (2018-2019)



## ADMISSION 2018-2019



### TREE PLANTATION 2018-2019



### FRESHERS DAY(2018-2019)







## NATIONAL LEVEL TECHNICAL SYMPOSIUM(2018-2019)









# TECHNICAL EVENT PAPER PRESENTATION



NON- TECHNICAL EVENT TECHNICAL QUIZ



#### PRICE DISTRIBUTION



#### NATIONAL CONFERENCE 2018-2019



#### ABOUT THE COLLEGE

Gojan School of Business and Technology has been functioning from the academic year 2005-2006. Approved by AICTE, New Delhi & Affiliated to Anna University, Chennai. It also Accredited by NAAC.

Courses Permanently Affiliated to Anna University - U.G.: B.E. CSE, ECE, EEE & MECH; B.Tech. IT, P.G.: MBA.

The college offers seven undergraduate and seven postgraduate programmes. It has been endeavor to enrich the students with knowledge in various field. We have awarded a good number of university ranks, including First Rank (Gold Medal). Our Alumni have been excelling in their respective fields and are occupying enviable posi