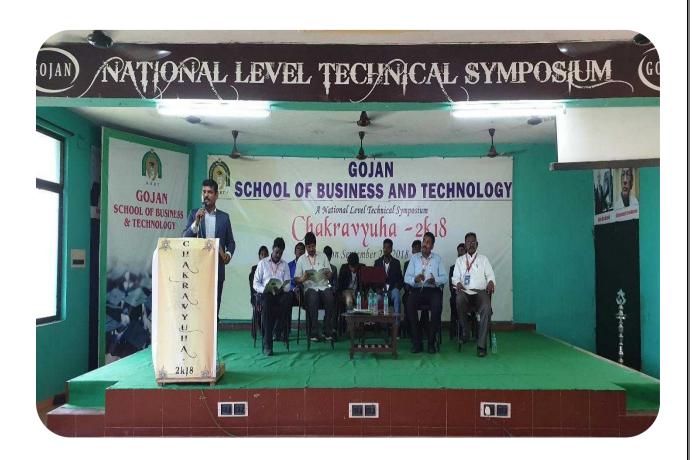

6.2.1. Strategic/Perspective Plan

#### ORGANIZATIONAL CHART (2018-2019)



## ADMISSION 2018-2019



### TREE PLANTATION 2018-2019



### FRESHERS DAY(2018-2019)







## NATIONAL LEVEL TECHNICAL SYMPOSIUM(2018-2019)









# TECHNICAL EVENT PAPER PRESENTATION



NON- TECHNICAL EVENT TECHNICAL QUIZ



#### PRICE DISTRIBUTION



#### NATIONAL CONFERENCE 2018-2019



#### ABOUT THE COLLEGE

Gojan School of Business and Technology has been functioning from the academic year 2005-2006. Approved by AICTE, New Delhi & Affiliated to Anna University, Chennai. It also Accredited by NAAC.

Courses Permanently Affiliated to Anna University - U.G.: B.E. CSE, ECE, EEE & MECH; B.Tech. IT, P.G.: MBA.

The college offers seven undergraduate and seven postgraduate programmes. It has been endeavor to enrich the students with knowledge in various field. We have awarded a good number of university ranks, including First Rank (Gold Medal). Our Alumni have been excelling in their respective fields and are occupying enviable po