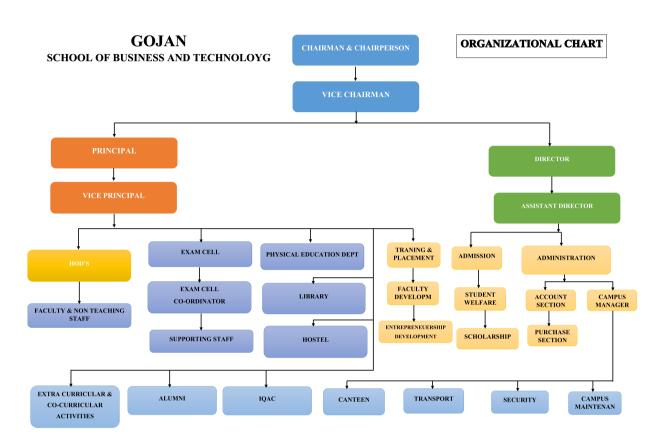

6.2.1. Strategic/Perspective Plan

#### ORGANIZATIONAL CHART (2018-2019)



## ADMISSION 2018-2019



### TREE PLANTATION 2018-2019



### FRESHERS DAY(2018-2019)







## NATIONAL LEVEL TECHNICAL SYMPOSIUM(2018-2019)









# TECHNICAL EVENT PAPER PRESENTATION



NON- TECHNICAL EVENT TECHNICAL QUIZ



#### PRICE DISTRIBUTION



#### NATIONAL CONFERENCE 2018-2019



#### ABOUT THE COLLEGE

Gojan School of Business and Technology has been functioning from the academic year 2005-2006. Approved by AICTE, New Delhi & Affiliated to Anna University, Chennai. It also Accredited by NAAC.

Courses Permanently Affiliated to Anna University - U.G.: B.E. CSE, ECE, EEE & MECH; B.Tech. IT, P.G.: MBA.

The college offers seven undergraduate and seven postgraduate programmes. It has been endeavor to enrich the students with knowledge in various field. We have awarded a good