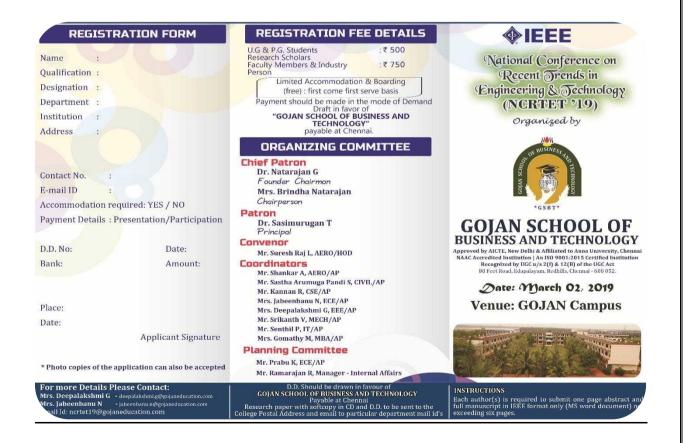

#### NATIONAL CONFERENCE 2018-2019

#### **CONFERENCE OBJECTIVES**

This conference encompasses theory and applications, to provide design, analysis and modeling in the key areas. This conference will provide opportunities for the researchers to exchange innovative ideas and for networking. The technical programme consist of regular paper sessions and invited talks by eminent speakers.

#### **Important Dates**

Camera Ready Paper : 20-02-2019 ptification of Acceptance : 22-02-2019