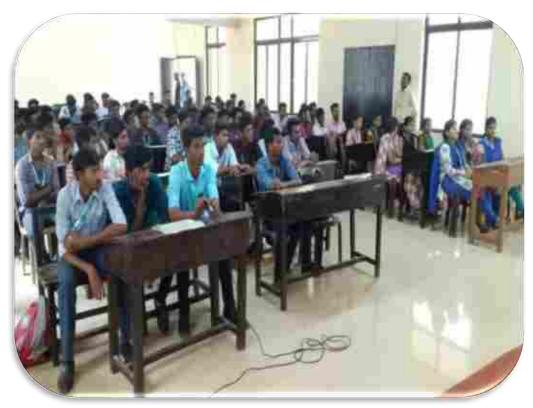

DATE: 17/7/2018

DURATION: One day

DESCRIPTION: A one day Gust lecture in Image Processing Organized by the department of Electronics and communication. Addressed by Dr.ANTO BENNET. M, professor VEL TECH University.