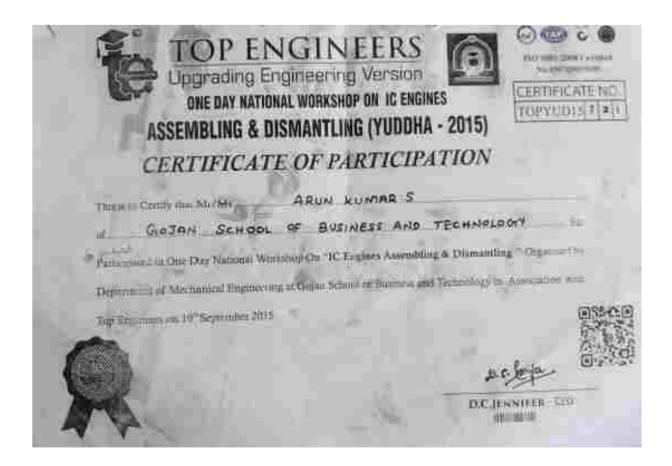

TITLE: Enhanced Technologies used in IC Engines

DATE: 26/7/2019

**DURATION**: One day

DESCRIPTION: A one day workshop on IC ENGINE WORKSHOP WITH DEMO ON HARLEY DAVIDSON Organized by TOP ENGINEERS. Held at MIT campus Anna University.