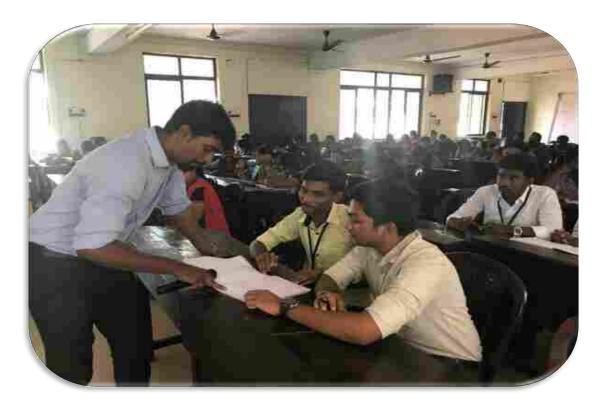

TITLE: ONE DAY WORKSHOP ON ROBOTICS

DATE: 08/02/2019

**DURATION: ONE DAY** 

DESCRIPTION: Students will be learned basic working of Robotics, Assembly and Troubleshooting, Operation of DC motors and Drives, Various Gear selection for various load, Embedded C programming to automate a Microcontroller and AI based on the Algorithm Development.

### OUTCOME

Students will have learnt,

\* The basic working of Robotics, Assembly and Troubleshooting.

\*Operation of DC motors and Drivers.

\*Various Gear selection for various Load.

\*Embedded C programing to automate a Microcontroller.

\*Al(Artificial Intellegence) based on the Algoritham Development

| Time     | Topic                                                                                       | Resource Person                                                                                                                 |
|----------|---------------------------------------------------------------------------------------------|---------------------------------------------------------------------------------------------------------------------------------|
| 09:00 am | Importance & Foture scope in Robotics Advancements in Various Robots                        | Elamvasanthan E<br>Foreview Technologies, Chennai.                                                                              |
| 10:15 au | Tea Brea                                                                                    | k                                                                                                                               |
| 16:30 am | Gear Selection and Working of Motors, Motor<br>Drivers and interfacing with Microcontroller | Mr. C. Mahendran, Assistant Professor<br>Department of Research and Development<br>Gojan School of Business and Technology      |
| 1130 am  | Li-lon, LFP, Lead acid Batteries and its maintanence handling and risk factor.              | Auandaraj V<br>Ford India Pyt.Ltd.                                                                                              |
| 12:30 pm | Lunch Brea                                                                                  | k                                                                                                                               |
| 01:00 pm | Programing the Robots using DIY kits<br>Embedded C basics                                   | Mr. V U Dharant Kumar, Assistant Professor<br>Department of Research and Development<br>Gojan School of Business and Technology |
| 03:00 pm | Assembling and Troubleshooting the Robots                                                   | Gunasekaran K<br>HCL Technologies, Chennal                                                                                      |