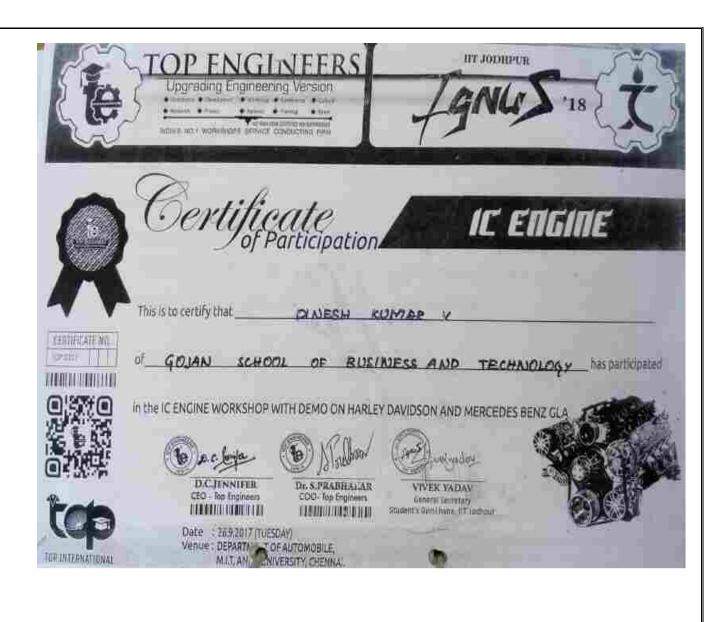

TITLE: Enhanced Technologies used in IC Engines

DATE: 26/7/2019

**DURATION**: One day

DESCRIPTION: A one day workshop on IC ENGINE WORKSHOP WITH DEMO ON HARLEY DAVIDSON Organized by TOP ENGINEERS. Held at MIT campus Anna University.