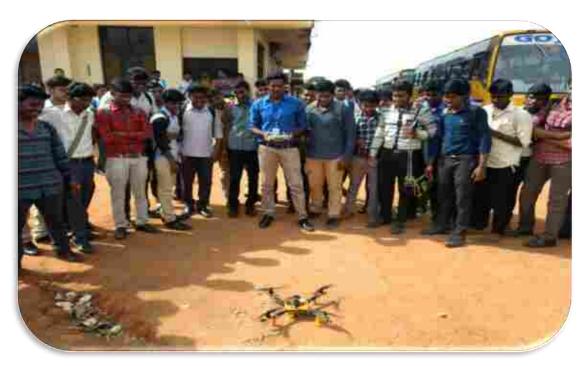

TITLE: ONE DAY WORKSHOP ON ROBOTICS

DATE: 08/02/2019

**DURATION: ONE DAY** 

DESCRIPTION: Students will be learned basic working of Robotics, Assembly and Troubleshooting, Operation of DC motors and Drives, Various Gear selection for various load, Embedded C programming to automate a Microcontroller and AI based on the Algorithm Development.

### OUTCOME

Students will have learnt,

\* The basic working of Robotics, Assembly and Troubleshooting.

\*Operation of DC motors and Drivers.

\*Various Gear selection for various Load.

\*Embedded C programing to automate a Microcontroller.

\*Al(Artificial Intellegence) based on the Algoritham Development

| Time     | Topic                                                                                       | Resource Person                                                                                                                 |
|----------|---------------------------------------------------------------------------------------------|---------------------------------------------------------------------------------------------------------------------------------|
| 09:00 am | Importance & Foture scope in Robotics Advancements in Various Robots                        | Elamvasanthan E<br>Foreview Technologies, Chennai.                                                                              |
| 10:15 au | Tea Brea                                                                                    | k                                                                                                                               |
| 16:30 am | Gear Selection and Working of Motors, Motor<br>Drivers and interfacing with Microcontroller | Mr. C. Mahendran, Assistant Professor<br>Department of Research and Development<br>Gojan School of Business and Technology      |
| 1130 am  | Li-lon, LFP, Lead acid Batteries and its maintanence handling and risk factor.              | Auandaraj V<br>Ford India Pyt.Ltd.                                                                                              |
| 12:30 pm | Lunch Brea                                                                                  | k                                                                                                                               |
| 01:00 pm | Programing the Robots using DIY kits<br>Embedded C basics                                   | Mr. V U Dharant Kumar, Assistant Professor<br>Department of Research and Development<br>Gojan School of Business and Technology |
| 03:00 pm | Assembling and Troubleshooting the Robots                                                   | Gunasekaran K<br>HCL Technologies, Chennal                                                                                      |