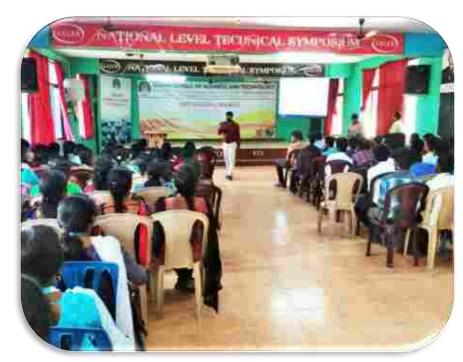

TITLE: ONE DAY WORKSHOP ON ROBOTICS

DATE: 08/02/2019

**DURATION: ONE DAY** 

DESCRIPTION: Students will be learned basic working of Robotics, Assembly and Troubleshooting, Operation of DC motors and Drives, Various Gear selection for various load, Embedded C programming to automate a Microcontroller and AI based on the Algorithm Development.

### OUTCOME

Students will have learnt,

\* The basic working of Robotics, Assembly and Troubleshooting.

\*Operation of DC motors and Drivers.

\*Various Gear selection for various Load.

\*Embedded C programing to automate a Microcontroller.

\*Al(Artificial Intellegence) based on the Algoritham Development

| Time     | Topic                                                                                       | Resource Person                                                                                                                 |
|----------|---------------------------------------------------------------------------------------------|---------------------------------------------------------------------------------------------------------------------------------|
| 09:00 am | Importance & Foture scope in Robotics Advancements in Various Robots                        | Elamvasanthan E<br>Foreview Technologies, Chennai.                                                                              |
| 10:15 au | Tea Brea                                                                                    | k                                                                                                                               |
| 16:30 am | Gear Selection and Working of Motors, Motor<br>Drivers and interfacing with Microcontroller | Mr. C. Mahendran, Assistant Professor<br>Department of Research and Development<br>Gojan School of Business and Technology      |
| 1130 am  | Li-lon, LFP, Lead acid Batteries and its maintanence handling and risk factor.              | Auandaraj V<br>Ford India Pyt.Ltd.                                                                                              |
| 12:30 pm | Lunch Brea                                                                                  | k                                                                                                                               |
| 01:00 pm | Programing the Robots using DIY kits<br>Embedded C basics                                   | Mr. V U Dharant Kumar, Assistant Professor<br>Department of Research and Development<br>Gojan School of Business and Technology |
| 03:00 pm | Assembling and Troubleshooting the Robots                                                   | Gunasekaran K<br>HCL Technologies, Chennal                                                                                      |