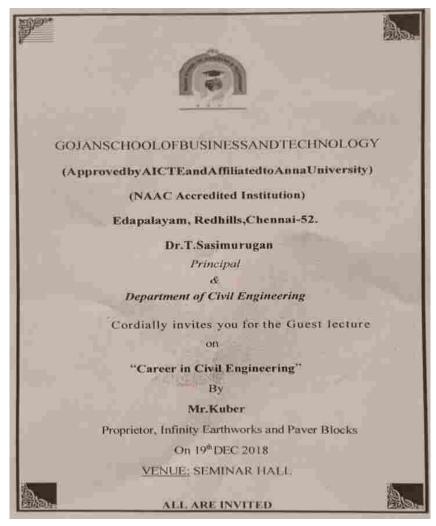

### **GUEST LECTURE**

**TITLE:** Career in Civil Engineering

DESCRIPTION: The students are able to know the opportunities in civil Engineering field. And also gain the knowledge about the field experience.

SPEAKER:Mr.Kuber,Infinity Earthworks and Paver Blocks

DATE:19-12-2018

**VENUE:Seminar hall** 

TITLE: Matlab Design & System Modelling Workshop

DATE: 5/9/2018

DURATION: One day

DESCRIPTION: A one day Workshop on Matlab Design & System Modelling Workshop Organized