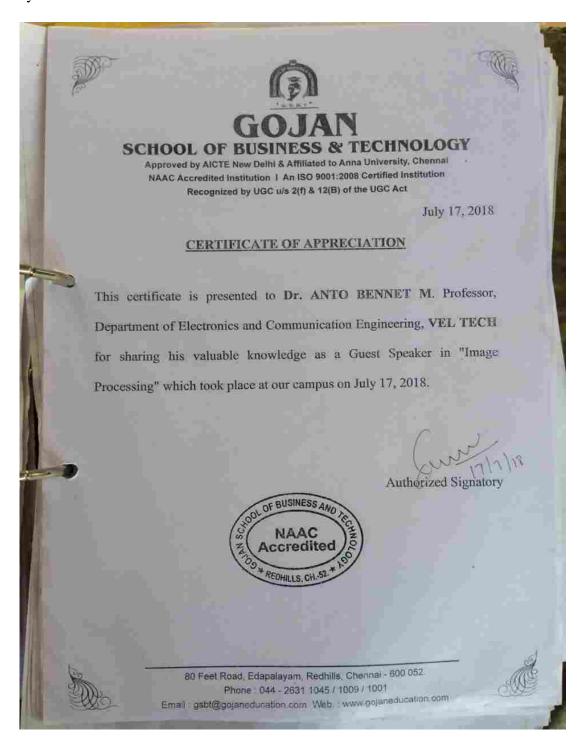

DATE: 17/7/2018

DURATION: One day

DESCRIPTION: A one day Gust lecture in Image Processing Organized by the department of Electronics and communication. Addressed by Dr.ANTO BENNET. M, professor VEL TECH University.