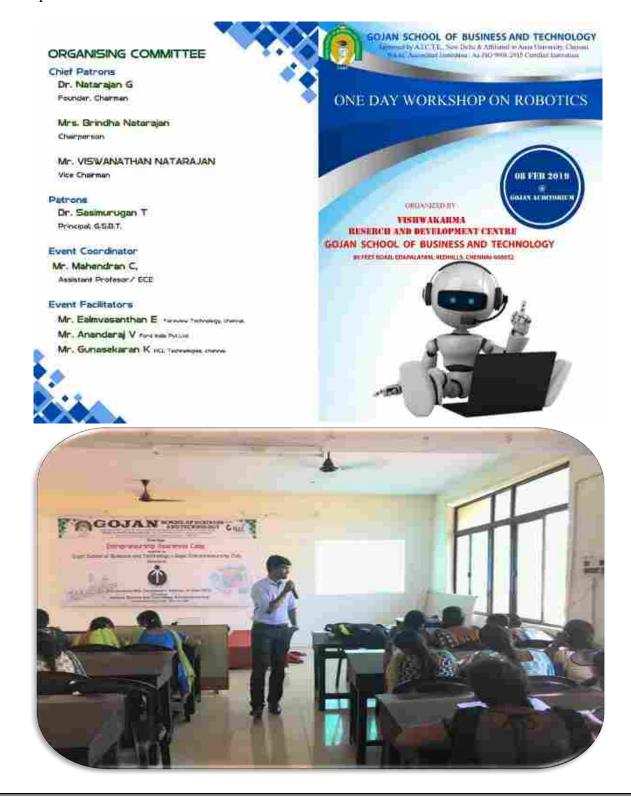

TITLE: ONE DAY WORKSHOP ON ROBOTICS

DATE: 08/02/2019

**DURATION: ONE DAY** 

DESCRIPTION: Students will be learned basic working of Robotics, Assembly and Troubleshooting, Operation of DC motors and Drives, Various Gear selection for various load, Embedded C programming to automate a Microcontroller and AI based on the Algorithm Development.

### OUTCOME

Students will have learnt,

\* The basic working of Robotics, Assembly and Troubleshooting.

\*Operation of DC motors and Drivers.

\*Various Gear selection for various Load.

\*Embedded C programing to automate a Microcontroller.

\*Al(Artificial Intellegence) based on the Algoritham Development

| Time     | Topic                                                                                       | Resource Person                                                                                                                 |
|----------|---------------------------------------------------------------------------------------------|---------------------------------------------------------------------------------------------------------------------------------|
| 09:00 am | Importance & Foture scope in Robotics Advancements in Various Robots                        | Elamvasanthan E<br>Foreview Technologies, Chennai.                                                                              |
| 10:15 au | Tea Brea                                                                                    | k                                                                                                                               |
| 16:30 am | Gear Selection and Working of Motors, Motor<br>Drivers and interfacing with Microcontroller | Mr. C. Mahendran, Assistant Professor<br>Department of Research and Development<br>Gojan School of Business and Technology      |
| 1130 am  | Li-lon, LFP, Lead acid Batteries and its maintanence handling and risk factor.              | Auandaraj V<br>Ford India Pyt.Ltd.                                                                                              |
| 12:30 pm | Lunch Brea                                                                                  | k                                                                                                                               |
| 01:00 pm | Programing the Robots using DIY kits<br>Embedded C basics                                   | Mr. V U Dharant Kumar, Assistant Professor<br>Department of Research and Development<br>Gojan School of Business and Technology |
| 03:00 pm | Assembling and Troubleshooting the Robots                                                   | Gunasekaran K<br>HCL Technologies, Chennal                                                                                      |