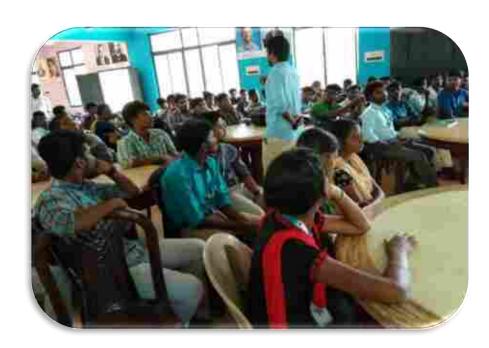

DATE: 17/7/2018

DURATION: One day

DESCRIPTION: A one day Gust lecture in Image Processing Organized by the department of Electronics and communication. Addressed by Dr.ANTO BENNET. M, professor VEL TECH University.