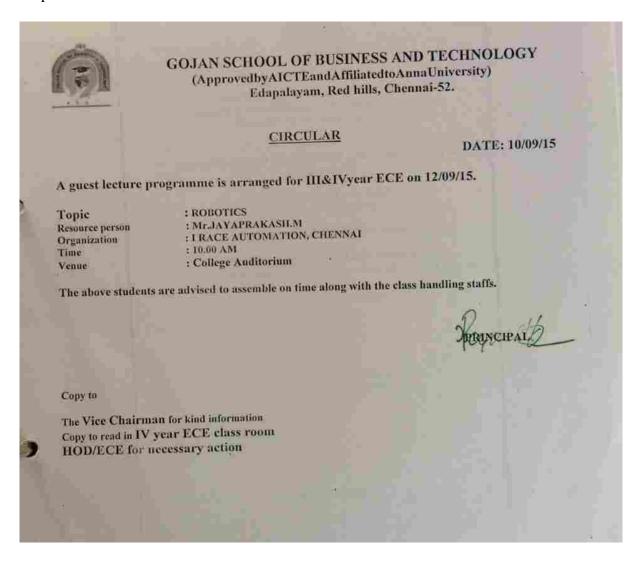

TITLE: ONE DAY WORKSHOP ON ROBOTICS

DATE: 08/02/2019

**DURATION: ONE DAY** 

DESCRIPTION: Students will be learned basic working of Robotics, Assembly and Troubleshooting, Operation of DC motors and Drives, Various Gear selection for various load, Embedded C programming to automate a Microcontroller and AI based on the Algorithm Development.

### OUTCOME

Students will have learnt,

\* The basic working of Robotics, Assembly and Troubleshooting.

\*Operation of DC motors and Drivers.

\*Various Gear selection for various Load.

\*Embedded C programing to automate a Microcontroller.

\*Al(Artificial Intellegence) based on the Algoritham Development

| Time     | Topic                                                                                       | Resource Person                                                                                                                 |
|----------|---------------------------------------------------------------------------------------------|---------------------------------------------------------------------------------------------------------------------------------|
| 09:00 am | Importance & Foture scope in Robotics Advancements in Various Robots                        | Elamvasanthan E<br>Foreview Technologies, Chennai.                                                                              |
| 10:15 au | Tea Brea                                                                                    | k                                                                                                                               |
| 16:30 am | Gear Selection and Working of Motors, Motor<br>Drivers and interfacing with Microcontroller | Mr. C. Mahendran, Assistant Professor<br>Department of Research and Development<br>Gojan School of Business and Technology      |
| 1130 am  | Li-lon, LFP, Lead acid Batteries and its maintanence handling and risk factor.              | Auandaraj V<br>Ford India Pyt.Ltd.                                                                                              |
| 12:30 pm | Lunch Brea                                                                                  | k                                                                                                                               |
| 01:00 pm | Programing the Robots using DIY kits<br>Embedded C basics                                   | Mr. V U Dharant Kumar, Assistant Professor<br>Department of Research and Development<br>Gojan School of Business and Technology |
| 03:00 pm | Assembling and Troubleshooting the Robots                                                   | Gunasekaran K<br>HCL Technologies, Chennal                                                                                      |