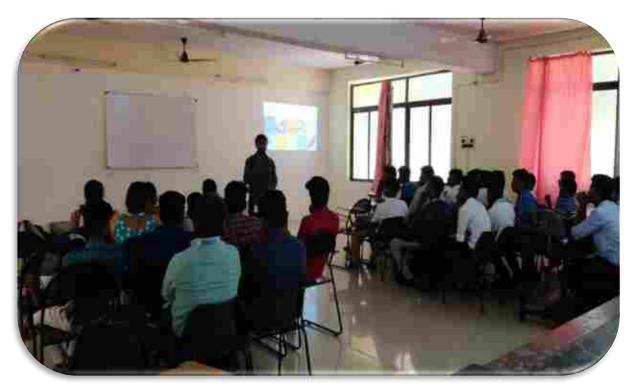

DATE: 17/7/2018

DURATION: One day

DESCRIPTION: A one day Gust lecture in Image Processing Organized by the department of Electronics and communication. Addressed by Dr.ANTO BENNET. M, professor VEL TECH University.