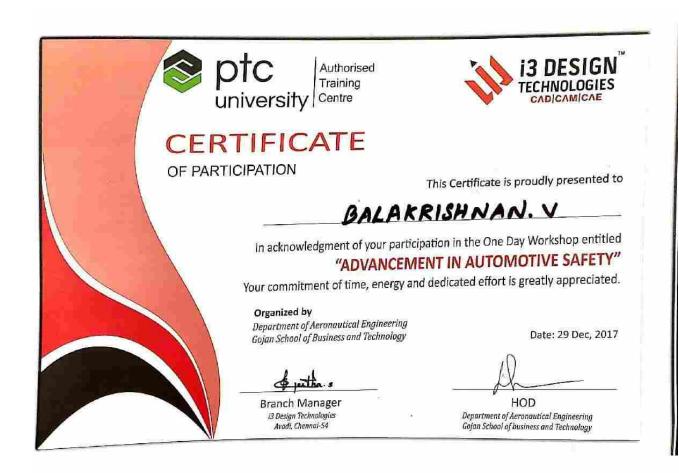

TITLE: Guest lecture on Design Technologies

DATE: 12/07/2018

DURATION: One day

DESCRIPTION: Guest Lecture programme "DESIGN TECHNOLOGIES" has been delivered by the Speaker: Mr. Koovarasan, I3 Design Technologies, Chennai for III Year Aeronautical & Mechanical Engineering Student.