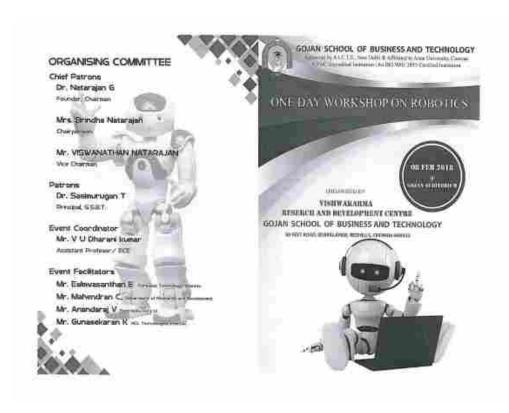

TITLE: ONE DAY WORKSHOP ON ROBOTICS

DATE: 08/02/2019

**DURATION: ONE DAY** 

DESCRIPTION: Students will be learned basic working of Robotics, Assembly and Troubleshooting, Operation of DC motors and Drives, Various Gear selection for various load, Embedded C programming to automate a Microcontroller and AI based on the Algorithm Development.

### OUTCOME

Students will have learnt,

\* The basic working of Robotics, Assembly and Troubleshooting.

\*Operation of DC motors and Drivers.

\*Various Gear selection for various Load.

\*Embedded C programing to automate a Microcontroller.

\*Al(Artificial Intellegence) based on the Algoritham Development

| Time     | Topic                                                                                       | Resource Person                                                                                                                 |
|----------|---------------------------------------------------------------------------------------------|---------------------------------------------------------------------------------------------------------------------------------|
| 09:00 am | Importance & Foture scope in Robotics Advancements in Various Robots                        | Elamvasanthan E<br>Foreview Technologies, Chennai.                                                                              |
| 10:15 au | Tea Brea                                                                                    | k                                                                                                                               |
| 16:30 am | Gear Selection and Working of Motors, Motor<br>Drivers and interfacing with Microcontroller | Mr. C. Mahendran, Assistant Professor<br>Department of Research and Development<br>Gojan School of Business and Technology      |
| 1130 am  | Li-lon, LFP, Lead acid Batteries and its maintanence handling and risk factor.              | Auandaraj V<br>Ford India Pyt.Ltd.                                                                                              |
| 12:30 pm | Lunch Brea                                                                                  | k                                                                                                                               |
| 01:00 pm | Programing the Robots using DIY kits<br>Embedded C basics                                   | Mr. V U Dharant Kumar, Assistant Professor<br>Department of Research and Development<br>Gojan School of Business and Technology |
| 03:00 pm | Assembling and Troubleshooting the Robots                                                   | Gunasekaran K<br>HCL Technologies, Chennal                                                                                      |