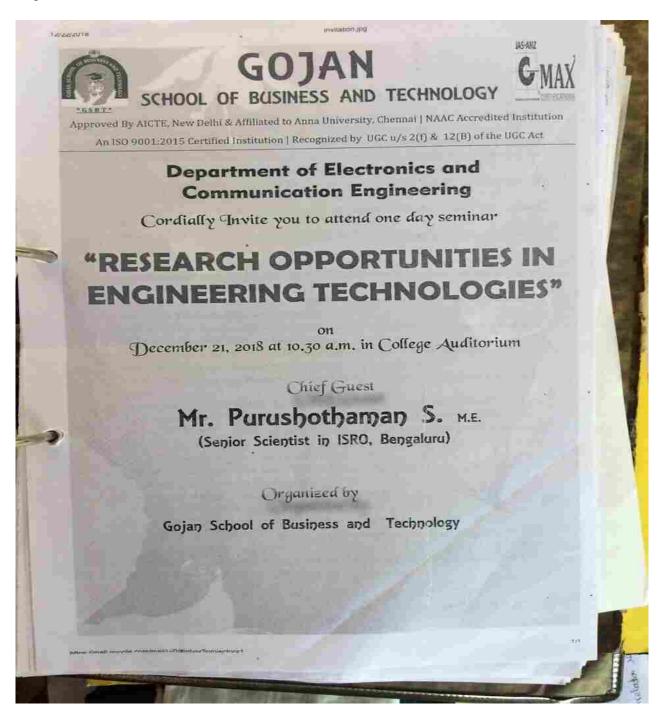

TITLE: Research Opportunities in Engineering Technologies

DATE: 21/12/2018

DURATION: one day

DESCRIPTION: A one day seminar on opportunities in Engineering Technologies organized by the department. Addressed by the chief gust Mr. Purusothaman .S. M.E., senior scientist in ISRO Bengaluru.