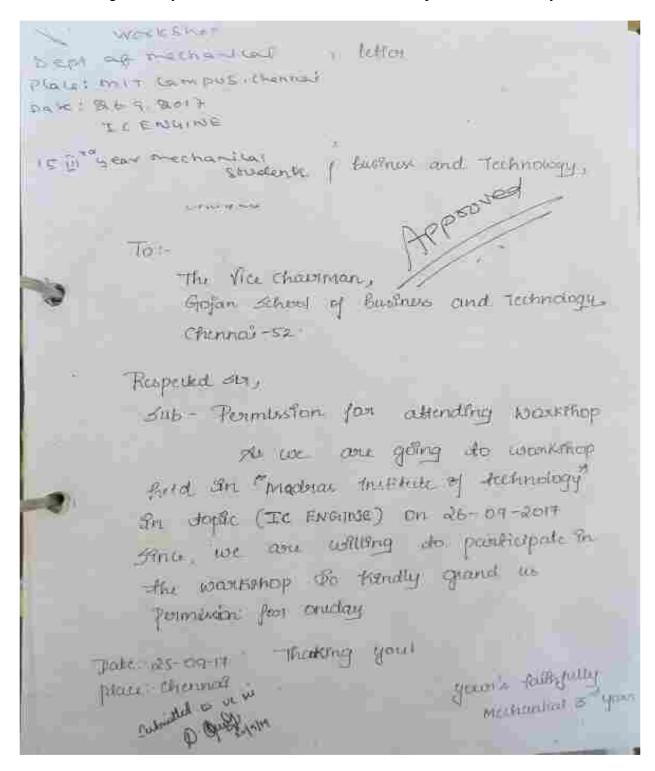

TITLE: Enhanced Technologies used in IC Engines

DATE: 26/7/2019

**DURATION**: One day

DESCRIPTION: A one day workshop on IC ENGINE WORKSHOP WITH DEMO ON HARLEY DAVIDSON Organized by TOP ENGINEERS. Held at MIT campus Anna University.