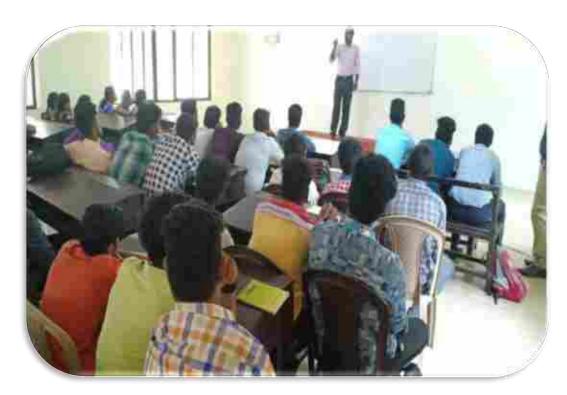

DATE: 17/7/2018

DURATION: One day

DESCRIPTION: A one day Gust lecture in Image Processing Organized by the department of Electronics and communication. Addressed by Dr.ANTO BENNET. M, professor VEL TECH University.