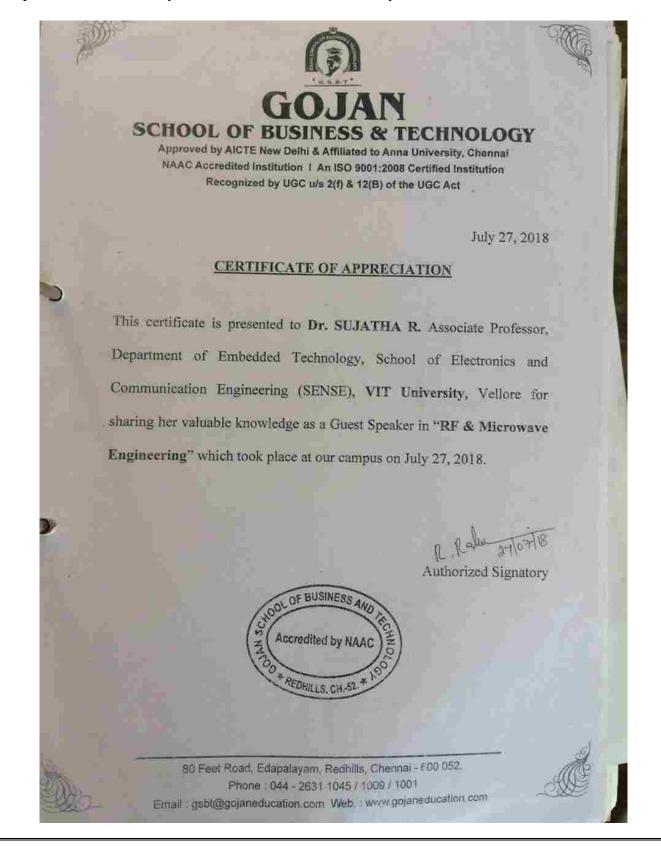

DURATION: One day

DESCRIPTION: A one day Gust lecture in RF and Microwave Engineering Organized by the

department. Addressed by Dr.SUJATHA .R, VIT University.

TITLE: "Carrier Guidance Programme"

DATE: 19/7/2018