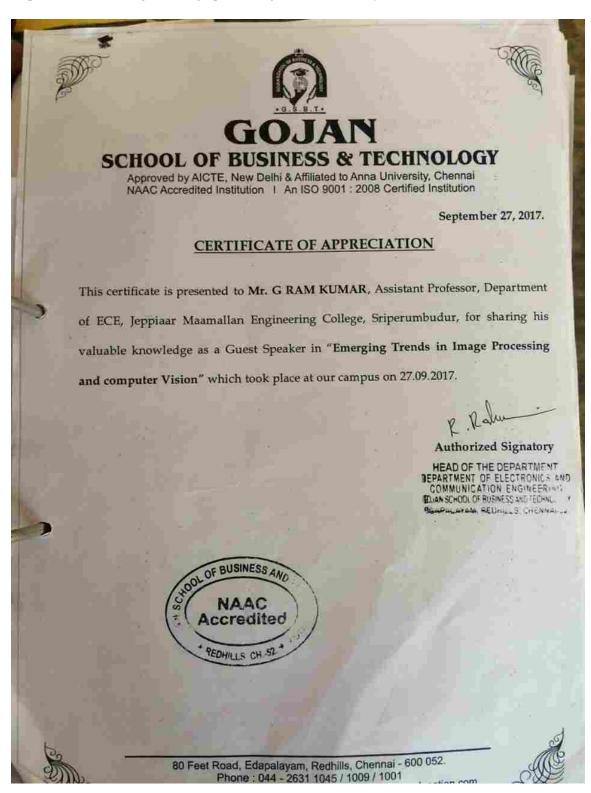

DATE: 17/7/2018

DURATION: One day

DESCRIPTION: A one day Gust lecture in Image Processing Organized by the department of Electronics and communication. Addressed by Dr.ANTO BENNET. M, professor VEL TECH University.