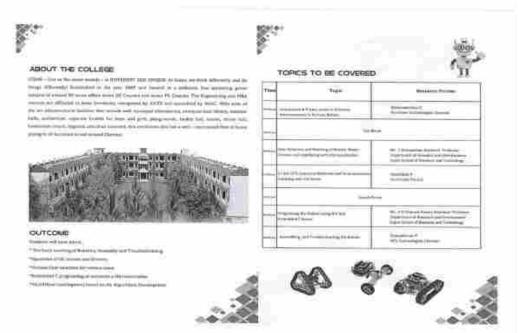

TITLE: ONE DAY WORKSHOP ON ROBOTICS

DATE: 08/02/2019

**DURATION: ONE DAY** 

DESCRIPTION: Students will be learned basic working of Robotics, Assembly and Troubleshooting, Operation of DC motors and Drives, Various Gear selection for various load, Embedded C programming to automate a Microcontroller and AI based on the Algorithm Development.

### OUTCOME

Students will have learnt,

\* The basic working of Robotics, Assembly and Troubleshooting.

\*Operation of DC motors and Drivers.

\*Various Gear selection for various Load.

\*Embedded C programing to automate a Microcontroller.

\*Al(Artificial Intellegence) based on the Algoritham Development

| Time     | Topic                                                                                       | Resource Person                                                                                                                 |
|----------|---------------------------------------------------------------------------------------------|---------------------------------------------------------------------------------------------------------------------------------|
| 09:00 am | Importance & Foture scope in Robotics Advancements in Various Robots                        | Elamvasanthan E<br>Foreview Technologies, Chennai.                                                                              |
| 10:15 au | Tea Brea                                                                                    | k                                                                                                                               |
| 16:30 am | Gear Selection and Working of Motors, Motor<br>Drivers and interfacing with Microcontroller | Mr. C. Mahendran, Assistant Professor<br>Department of Research and Development<br>Gojan School of Business and Technology      |
| 1130 am  | Li-lon, LFP, Lead acid Batteries and its maintanence handling and risk factor.              | Auandaraj V<br>Ford India Pyt.Ltd.                                                                                              |
| 12:30 pm | Lunch Brea                                                                                  | k                                                                                                                               |
| 01:00 pm | Programing the Robots using DIY kits<br>Embedded C basics                                   | Mr. V U Dharant Kumar, Assistant Professor<br>Department of Research and Development<br>Gojan School of Business and Technology |
| 03:00 pm | Assembling and Troubleshooting the Robots                                                   | Gunasekaran K<br>HCL Technologies, Chennal                                                                                      |