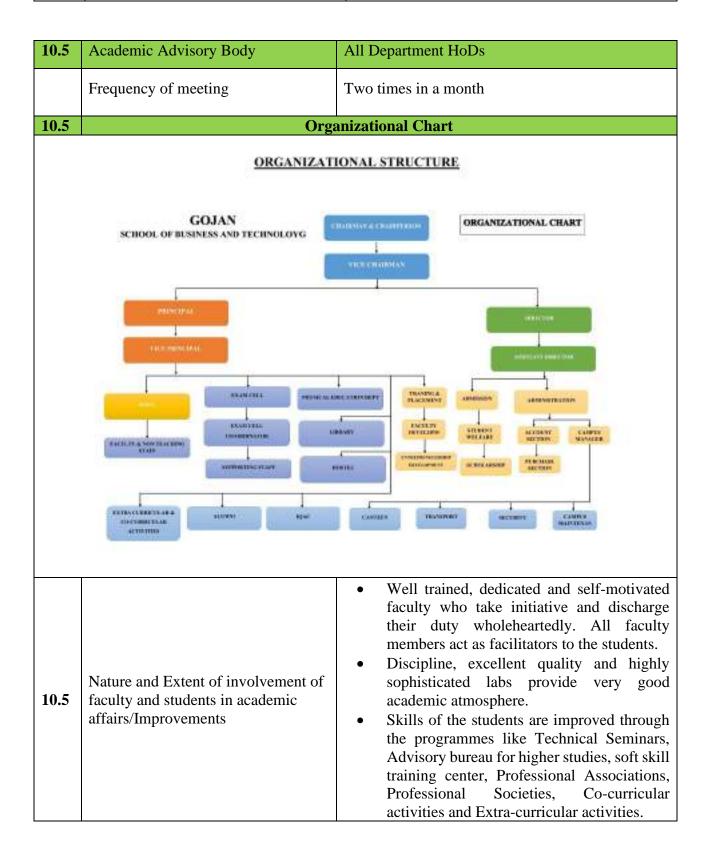

|   |

|       | Governing Council Board Member |                  |  |  |  |
|-------|--------------------------------|------------------|--|--|--|
| S.No. | Name                           | Position         |  |  |  |
| 1     | Dr. Natarajan G                | Chairman         |  |  |  |
| 2     | Dr. Selva Kumar C              | Member Secretary |  |  |  |
| 3     | Mrs. Brindha Natarajan         | Members          |  |  |  |
| 4     | Dr. Narayanan R                | Members          |  |  |  |
| 5     | Mr. Gopalan R                  | Members          |  |  |  |



| 10.5 | Mechanism/Norms & Procedure for democratic/good Governance     | <ul> <li>Staff stability is commendable and 70% of staff are working with us since from the Inception.</li> <li>Full academic freedom and complete financial control within the allocated budget under the direct control and supervision of principal.</li> <li>Salary and workload as per AICTE norms.</li> <li>Seminars, Guest lecturers arranged by eminent persons from leading academic Institution and industries.</li> <li>Field visit to industries for each programme</li> </ul> |  |  |
|------|----------------------------------------------------------------|------------------------------------------------------------------------------------------------------------------------------------------------------------------------